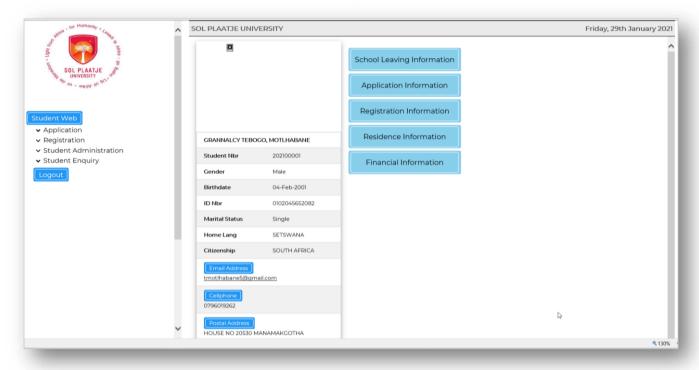

o** and five-digit **pin** then click on the **Login Button**.



## STEP 2. Did you forget your pin, or do you want to create a pin?

- Type in your student number and click on Request a Pin or click on Forgot Pin.
- A web pin will be send directly to your email address. If your email address has changed, please notify the following departments to update it:
  - Potential undergraduate students: and
  - Potential postgraduate students: School Registrars, see page 12.
- If the system blocks you after 3 unsuccessful login attempts, contact your School Registrar/Administrator to reset your login.
- Login and **read** the "**Registration Rules and Indemnity and Consent Form**" in order to proceed with your registration process.

Congratulations!! You have accessed the Student Online System.



### STEP 3. Read Registration Rules / Indemnity and Consent Form.

Click on Registration on your left, then click on Rules and Regulations.

<u>NB</u>: Read the **SPU Online Registration Rules** and **Indemnity and Consent Form**, scroll down and click on the **[I Accept]** Button as it serves as an electronic consent in order to proceed to the next registration step.





#### STEP 4. Upload required documents.

#### Click on Certificates seen.

Click on the following documents to be uploaded:

- Acknowledgement of Debt (AOD), upload a certified scanned document and SAVE the document.
- Proof of Registration Payment, upload a certified scanned copy and SAVE the document.
- Acknowledgement of Funding, upload a certified scanned letter of your funder and SAVE the document.

Please note: A