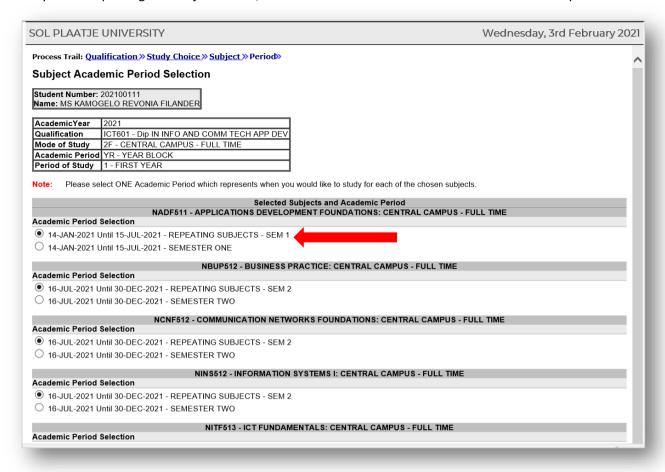

#### Please note:

Tick if you are repeating the subject or not, then click on Save and Continue Button. See example below:

Verify your subjects then click the **Continue Button** to view the **Estimated Cost.** See example on page 10.