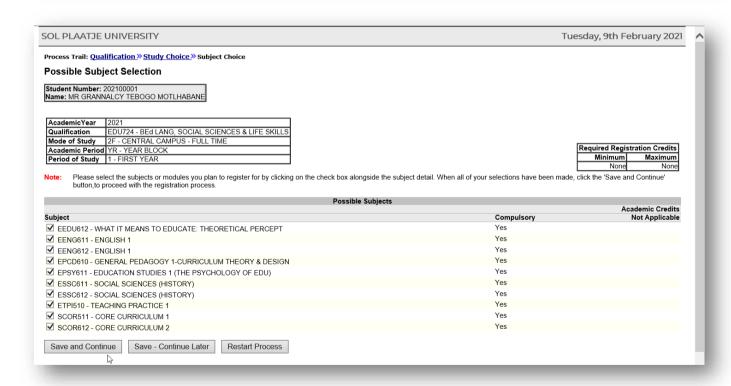

 Tick your compulsory and elective subjects according to the qualification guidelines, then click the Save and Continue Button to proceed with the, or click the Restart Process Button to start STEP 5 again.

#### Example 1.

- When registering for any other qualification, please update only the Employment Status. (See examples 2 and 3):
  - Click on the dropdown button to select your Employment Status, then click on the Save and Continue
     Button to display your subjects