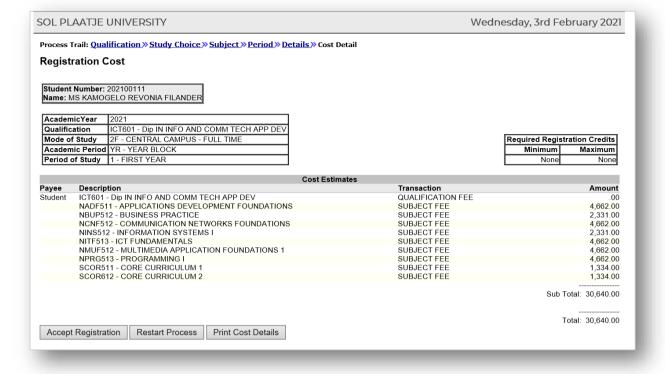

#### Please note:

Tick if you are repeating the subject or not, then click on Save and Continue Button. See example below:

Verify your subjects then click the **Continue Button** to view the **Estimated Cost.** See example on page 10.