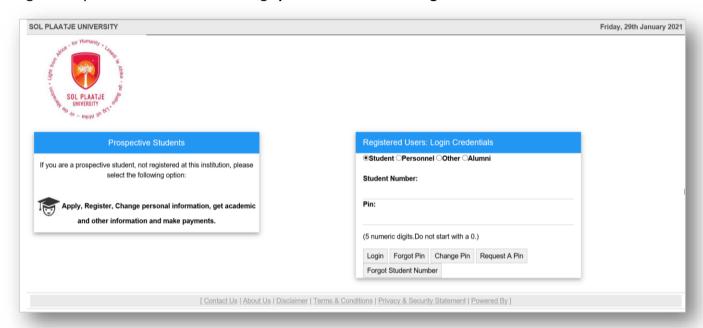

#### STEP 1. How to login?

Login with your **student no** and five-digit **pin** then click on the **Login Button**.

## STEP 2. Did you forget your pin, or do you want to create a pin?

- Type in your student number and click on Request a Pin or click on Forgot Pin.
- A web pin will be send directly to your email address. If your email address has changed, please notify the following departments to update it:
  - Potential undergraduate students: and
  - Potential postgraduate students: School Registrars, see page 12.
- If the system blocks you after 3 unsuccessful login attempts, contact your School Registrar/Administrator to reset your login.
- Login and **read** the "**Registration Rules and Indemnity and Consent Form**" in order to proceed with your registration process.