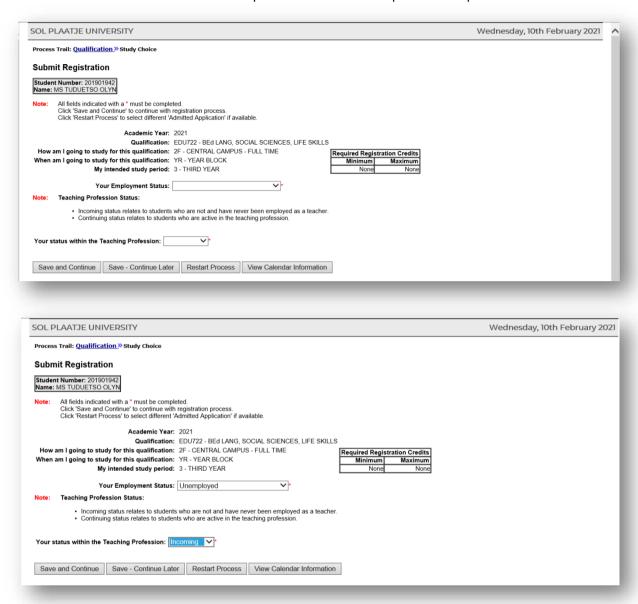

#### STEP 5. How do I register my qualification and subjects?

Click on **Submit Registration** on your left and complete the following:

- Students who are registering for Education qualification (See *Example 1*), must complete two fields as seen below:
  - Click on the dropdown button to enter your Employment Status
    - Employed by external employer;
    - Employed by this employer; or
    - Unemployed
  - Click on the dropdown button to enter your Teaching Profession, and click on the Save and Continue Button to display your subjects

#### Example 1.

- When registering for any other qualification, please update only the Employment Status. (See examples 2 and 3):
  - Click on the dropdown button to select your Employment Status, then click on the Save and Continue
     Button to display your subjects