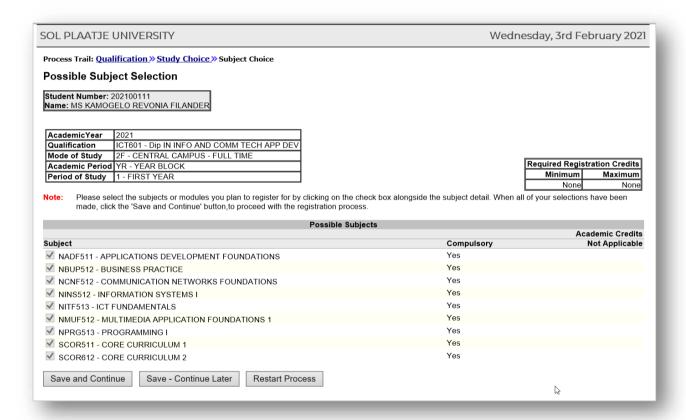

 Tick your compulsory and elective subjects according to the qualification guidelines, then click the Save and Continue Button to proceed with the, or click the Restart Process Button to start STEP 5 again.