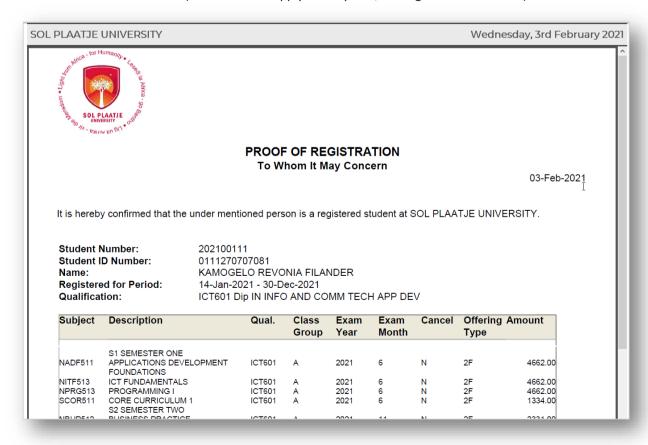

#### STEP 6. How to generate a Proof of Registration?

Click the **Accept Registration Button** to generate your **Proof of Registration**.

This **Proof of Registration** document can be submitted to:

- apply for residence accommodation
- receive a laptop (NB: Only students who register for the first time at Sol Plaatje University)
- receive a student card (NB: A fee will apply for any lost, damaged or stolen card)