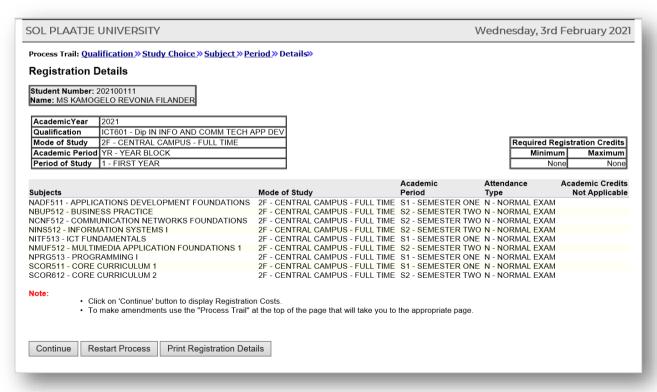

#### STEP 5. How do I register my qualification and subjects?

Click on **Submit Registration** on your left and complete the following:

- Students who are registering for Education qualification (See *Example 1*), must complete two fields as seen below:
  - Click on the dropdown button to enter your Employment Status
    - Employed by external employer;
    - Employed by this employer; or
    - Unemployed
  - Click on the dropdown button to enter your Teaching Profession, and click on the Save and Continue Button to display your subjects

 Tick your compulsory and elective subjects according to the qualification guidelines, then click the Save and Continue Button to proceed with the, or click the Restart Process Button to start STEP 5 again.