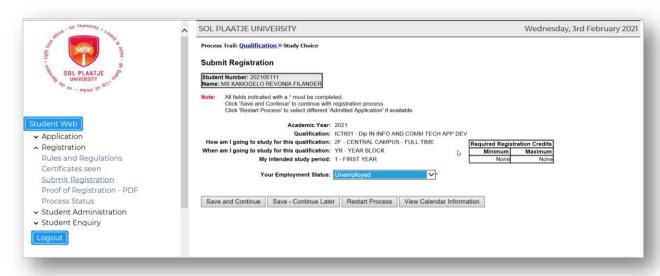

#### STEP 5. How do I register my qualification and subjects?

Click on **Submit Registration** on your left and complete the following:

- Students who are registering for Education qualification (See *Example 1*), must complete two fields as seen below:
  - Click on the dropdown button to enter your Employment Status
    - Employed by external employer;
    - Employed by this employer; or
    - Unemployed
  - Click on the dropdown button to enter your Teaching Profession, and click on the Save and Continue Button to display your subjects

#### Example 1.

- When registering for any other qualification, please update only the Employment Status. (See examples 2 and 3):
  - Click on the dropdown button to select your Employment Status, then click on the Save and Continue
     Button to display your subjects