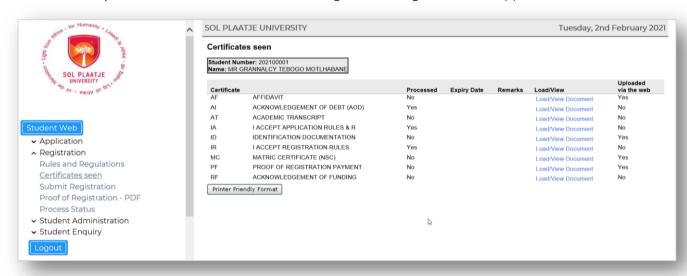

#### STEP 4. Upload required documents.

#### Click on Certificates seen.

Click on the following documents to be uploaded:

- Acknowledgement of Debt (AOD), upload a certified scanned document and SAVE the document.
- Proof of Registration Payment, upload a certified scanned copy and SAVE the document.
- Acknowledgement of Funding, upload a certified scanned letter of your funder and SAVE the document.

Please note: All uploaded documents will be validated against the original document(s).