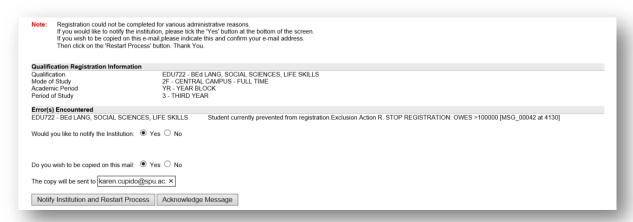

#### STEP 7. What you need to do if you are blocked from registering online?

When you register for a qualification, ensure that you use the dropdown button to select the mandatory field(s). Click on the **Save and Continue Button** to proceed to the next step. See example below.

#### Please tick the following:

- Would you like to notify the Institution? (Yes/No)
- Do you wish to be copied on this mail? (Yes/No)
- The copy will be sent to <a href="mailto:Chrizelle.Mally@spu.ac.za">Chrizelle.Mally@spu.ac.za</a>; click notify and restart process.

An email will be sent to the Finance Department and the student. See warning statement above.

STEP 8. Do you need assistance?