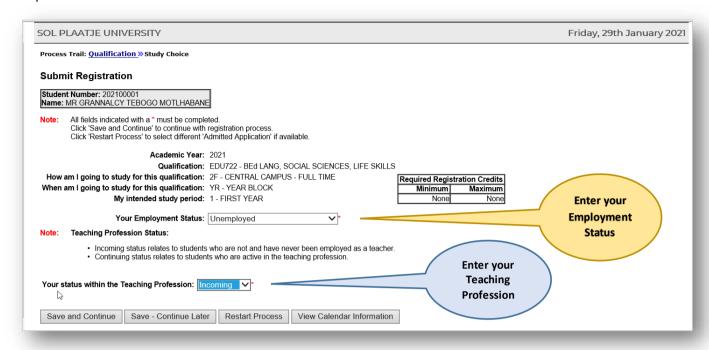

#### STEP 5. How do I register my qualification and subjects?

Click on **Submit Registration** on your left and complete the following:

- Students who are registering for Education qualification (See *Example 1*), must complete two fields as seen below:
  - Click on the dropdown button to enter your Employment Status
    - Employed by external employer;
    - Employed by this employer; or
    - Unemployed
  - Click on the dropdown button to enter your Teaching Profession, and click on the Save and Continue Button to display your subjects

 Tick your compulsory and elective subjects according to the qualification guidelines, then click the Save and Continue Button to proceed with the, or click the Restart Process Button to start STEP 5 again.

#### Example 1.

- When registering for any other qualification, please update only the Employment Status. (See examples 2 and 3):
  - Click on the dropdown button to select your Employment Status, then click on the Save and Continue
     Button to display your subjects