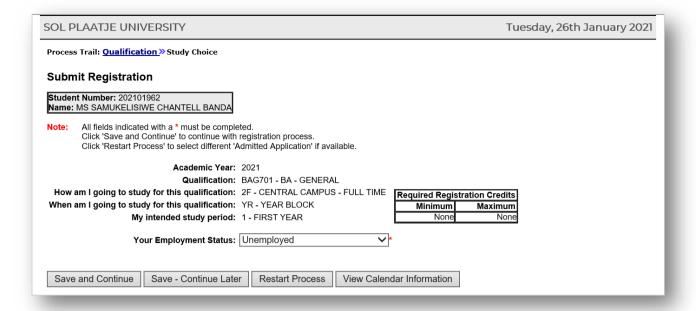

#### STEP 5. How do I register my qualification and subjects?

Click on **Submit Registration** on your left and complete the following:

- Students who are registering for Education qualification (See *Example 1*), must complete two fields as seen below:
  - Click on the dropdown button to enter your Employment Status
    - Employed by external employer;
    - Employed by this employer; or
    - Unemployed
  - Click on the dropdown button to enter your Teaching Profession, and click on the Save and Continue Button to display your subjects

#### Example 1.

- When registering for any other qualification, please update only the Employment Status. (See examples 2 and 3):
  - Click on the dropdown button to select your Employment Status, then click on the Save and Continue
     Button to display your subjects