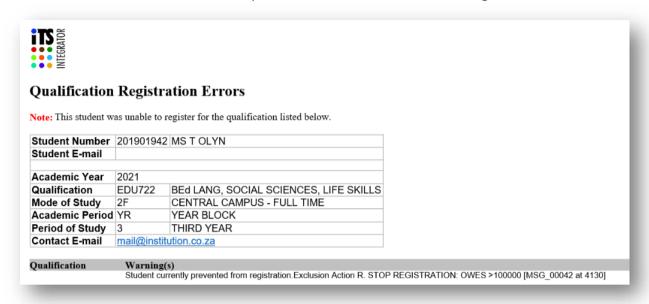

#### STEP 7. What you need to do if you are blocked from registering online?

When you register for a qualification, ensure that you use the dropdown button to select the mandatory field(s). Click on the **Save and Continue Button** to proceed to the next step. See example below.

#### Please tick the following:

- Would you like to notify the Institution? (Yes/No)
- Do you wish to be copied on this mail? (Yes/No)
- The copy will be sent to <a href="mailto:Chrizelle.Mally@spu.ac.za">Chrizelle.Mally@spu.ac.za</a>; click notify and restart process.

An email will be sent to the Finance Department and the student. See warning statement above.

STEP 8. Do you need assistance?