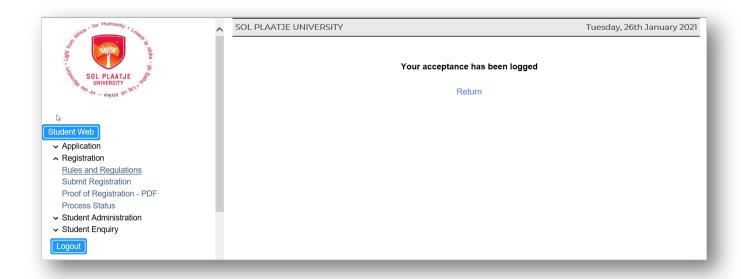

### STEP 3. Read Registration Rules / Indemnity and Consent Form.

Click on Registration on your left, then click on Rules and Regulations.

<u>NB</u>: Read the **SPU Online Registration Rules** and **Indemnity and Consent Form**, scroll down and click on the **[I Accept]** Button as it serves as an electronic consent in order to proceed to the next registration step.