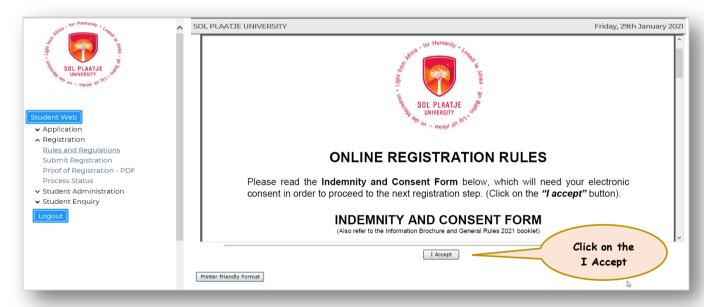

### STEP 3. Read Registration Rules / Indemnity and Consent Form.

Click on Registration on your left, then click on Rules and Regulations.

<u>NB</u>: Read the **SPU Online Registration Rules** and **Indemnity and Consent Form**, scroll down and click on the **[I Accept]** Button as it serves as an electronic consent in order to proceed to the next registration step.