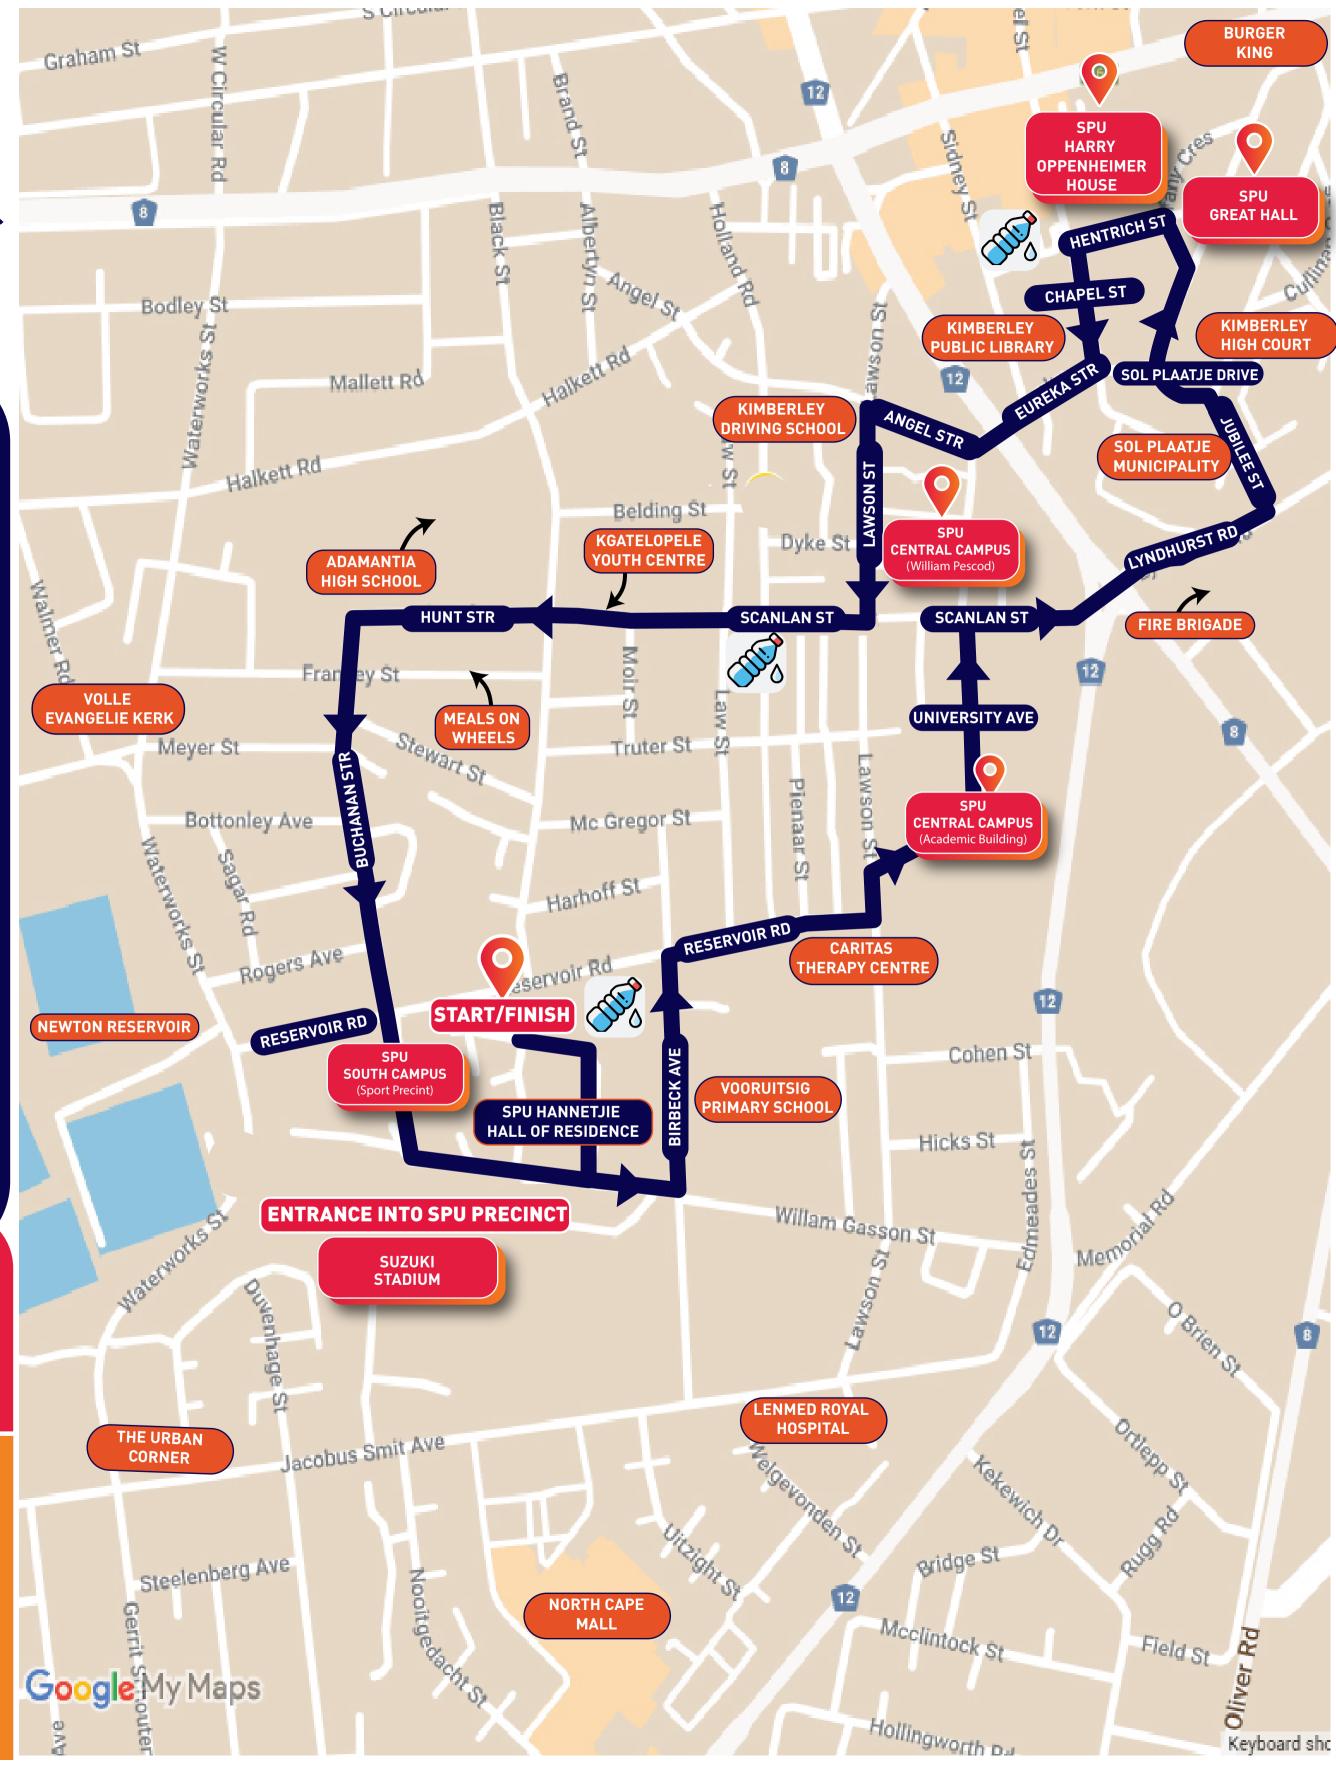

# 4.9km ROUTE MAP

#### **START at SPU South Campus Precinct**

- Turn left onto Birbeck Ave
- Turn right into Reservoir Rd
- Turn left onto Lawson Str &

#### **Enter into SPU Central Campus**

- Turn left onto University Avenue
- Turn right into Scanlan Str
- · Continue onto Lyndhurst Rd
- Turn left into Jubilee Str
- Turn left into Sol Plaatje Drive
- Turn left into Hentrich Street
- Turn left onto Chapel Street
- Turn right onto Eureka Str
- Continue onto Angel Str
- Turn left into Lawson Str
- Turn right onto Scanlan Str &
- Continue onto Hunt Str
- Turn left onto Buchanan Str &

#### **Enter into SPU South Campus Precinct**

 Continue enroute, passing Hannetjie Hall of Residence

**FINISH** 